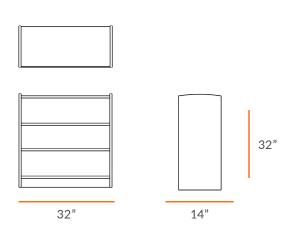

### **TECHNICAL DRAWING**

EVERGREEN SHELVING

LENGTH 32"

DEPTH 14"

HEIGHT 32"

Dimensions indicated are approximate. Please contact us if you require clarification.