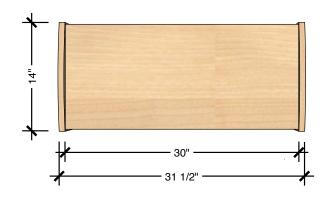

### **TECHNICAL DRAWING**

EVERGREEN SHELVING

LENGTH 32"

DEPTH 14"

HEIGHT 32"

Dimensions indicated are approximate. Please contact us if you require clarification.