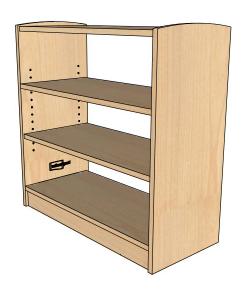

#### **Product features**

- Open shelving provides accessibility to materials from both sides
- · Stand alone or modular
- · 2 adjustable shelves

#### **Materials**

- Europly FSC Certified hardwood plywood (FSC R 012337)
- MPX® FSC Certified hardwood plywood (FSC R 012337)