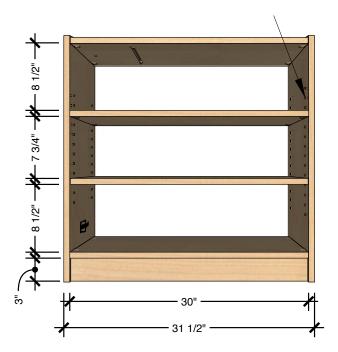

### **TECHNICAL DRAWING**

EVERGREEN SHELVING

LENGTH 32"

DEPTH 14"

HEIGHT 32"

Dimensions indicated are approximate. Please contact us if you require clarification.