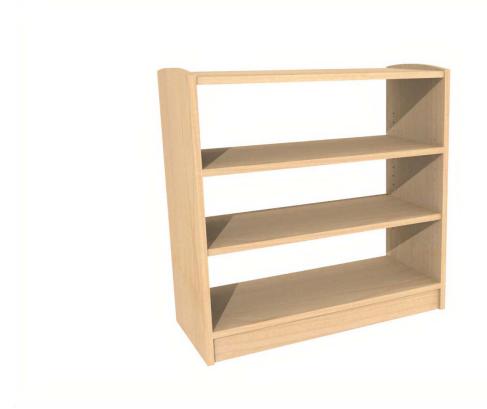

#### **Description**

Includes 2 adjustable shelves and pairs well with other **15** series Evergreen shelves to provide room division and storage in your learning space. Highly durable, with finger friendly edges, this shelf is ideal for use in all early learning, kindergarten and elementary school environments.

#### **Product features**

- Open shelving provides accessibility to materials from both sides
- · Stand alone or modular
- · 2 adjustable shelves